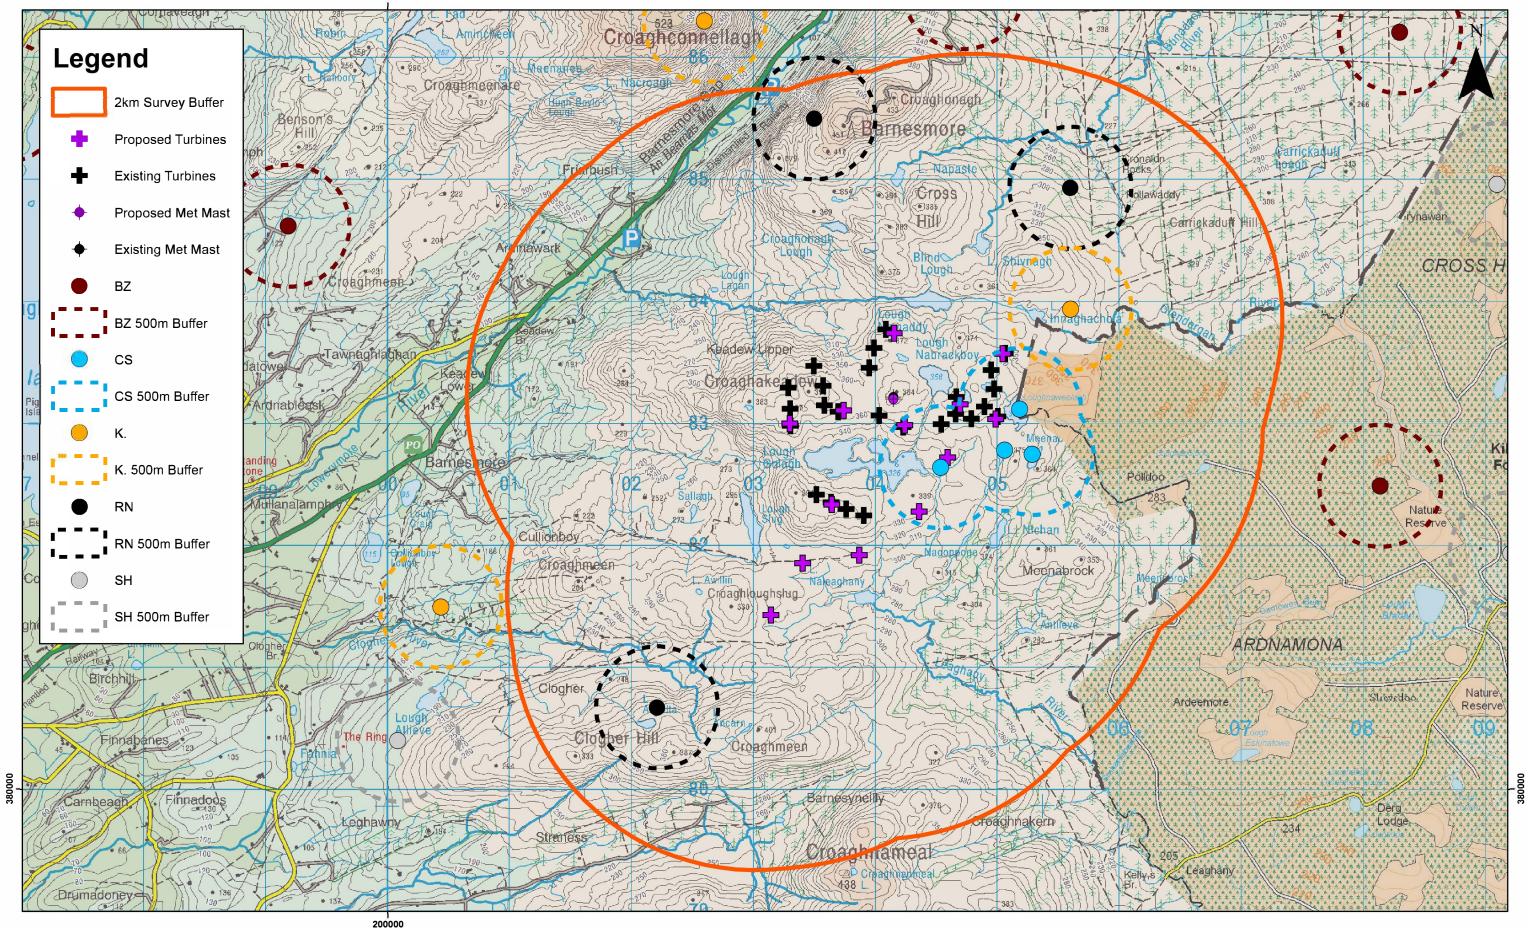

## 200000

Barnesmore Windfarm 1:31,000 Scale @ A3 0.75 2017 Priority Species L This is Crown Copyright and is reproduced with the permission of Land & Property Services under delegated Ordnance Survey Ireland Licence No. EN0090619 authority the Controller of Her Majesty's Stationery Office © Ordnance Survey Ireland/Government of Ireland © Crown Copyright and database right (2019) Licence Number 100,220-520473 **SCOTTISHPOWER** 05/11/19 BSL First Issue. А Figure 7.21 A **RENEWABLES** Rev Date Βv Comment